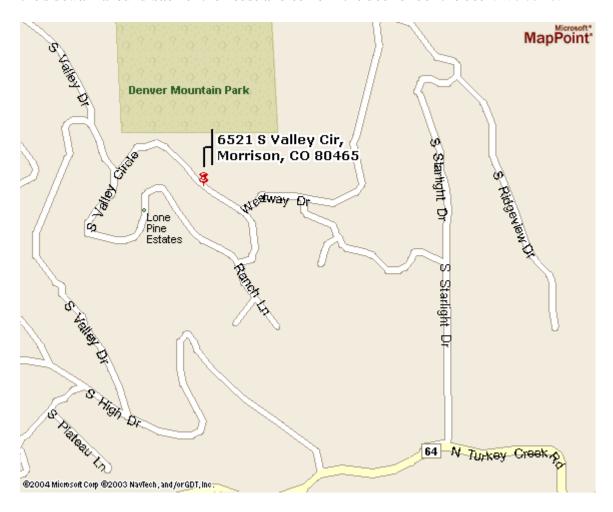

## Body-Awareness® Wellness Center

6521 Valley Circle, Morrison, CO 80465 303-697-4923 Toll Free Voice & Fax 1-866-224-8382 www.body-awareness.com

**Directions to 6521 Valley Circle** Detailed directions from hwy 285 in Conifer are below, please follow these for the last part of the trip.

Take US-285 N (east) towards Denver. From the Safeway in Conifer go about 8 miles to North Turkey Creek Exit. (North Turkey Creek exit will be on your right.)

Take North Turkey Creek Exit at bottom of ramp take right (West) on North Turkey Creek, go under bridge, wind through canyon about 3/4 mile,

Take first right on Starlight. Starlight will straighten out,

Take the first Left (in front of the big house with the fence and gate) on Starlight again. Go about 2 blocks,

When you come to the tee go left on Westway, go about 1 block to another tee at Valley Circle

Take a Right on Valley Circle; we are 4<sup>th</sup> house on left, (big cedar house, address and hummingbird on utility pole next to drive way). Park in back, at the bottom of the drive next to but not in front of the garage doors, follow the sidewalk around back of the house and come in the door under the deck. Welcome!