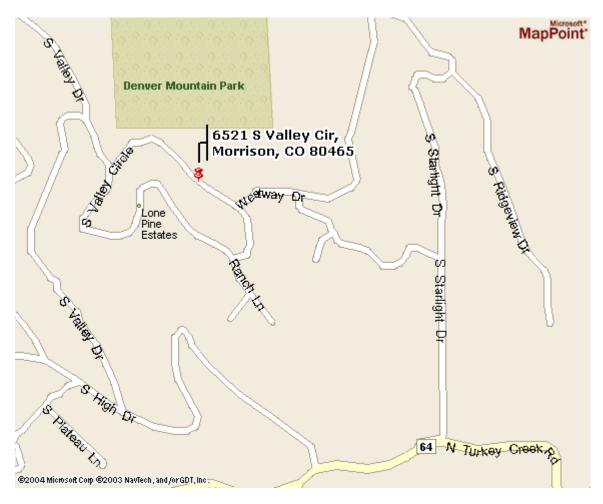

## Body-Awareness® Wellness Center

6521 Valley Circle, Morrison, CO 80465 303-697-4923 Toll Free Voice & Fax 1-866-224-8382 www.body-awareness.com

## **Directions to 6521 Valley Circle**

FROM 285 AND C470 take US-285 South (west) toward FAIRPLAY. Go about 4.5 miles to North Turkey Creek Exit. (You will pass Indian Hills exit, then South Turkey Creek, Then North Turkey creek will be on your right.)

Take North Turkey Creek Exit at bottom of ramp take right (West) on North Turkey Creek, wind through canyon about 34 mile,

**Take first right** on Starlight. (Starlight will go around a sharp bend and then straighten out.)

**Take the first Left** (in front of the big house with the fence and gate) **on Starlight again**. Go about 2 blocks,

When you come to the tee go left on Westway, go about 1 block to another tee at Valley Circle

Take a Right on Valley Circle; we are 4<sup>th</sup> house on left, (big cedar house, address and hummingbird on utility pole next to drive way). Park in back, at the bottom of the drive next to but not in front of the garage doors, follow the sidewalk around back of the house and come in the door under the deck. Welcome!