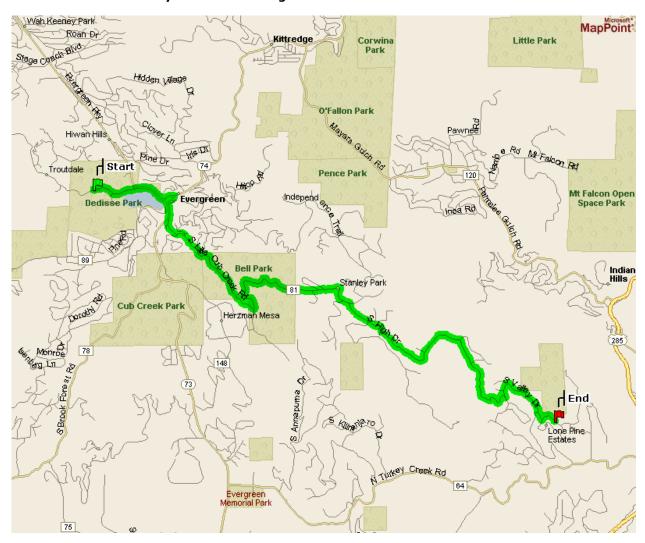

## **Directions to 6521 Valley Circle from Evergreen**

Start: From Evergreen Lake, intersection of hwy 74 and hwy 73

Go (South) onto SR-73 [CR-73] only a short distance about 0.3 miles Bear LEFT (South) onto S Little Cub Creek Rd [CR-81]. This will turn into Stanley Park Rd [CR-81] which will then turn into S High Dr [CR-81]. Stay on High Drive until it starts going down hill steeply through some sharp switchbacks (about 6.1 miles from Hwy. 73&74 intersection). Turn LEFT (North) onto S Valley Ln, this is the first left you can take immediately after the switchbacks. Valley Ln will go about 2 blocks and curve to the right and become S Valley Dr stay on Valley Dr about 5 blocks until you come to a stop sign. You will now be at Valley Circle. (If you look Left you will be looking at the front of our house.) Turn Left onto S Valley Circle for about 75 feet, turn Right into the rear drive (big cedar house, address and hummingbird on utility pole next to drive way).